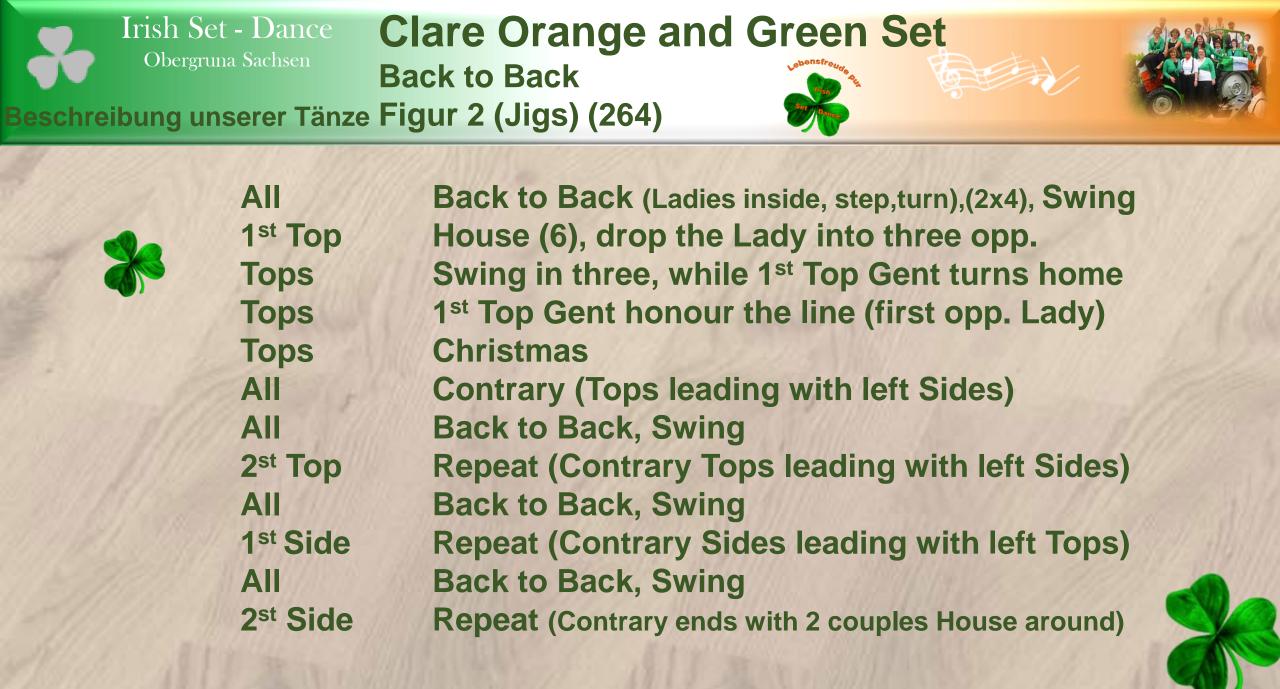

## **Clare Orange and Green Set**

Pass Through Figur 1 (Reels) (168)

Tops 1xA&R, pass through (Ladies outside to place) 1xA&R, pass back (Gents inside, park into place) **Top Ladies** Chain, turn under only opp. Gent **Contrary** (Tops leading): All **Circle with left Side, L(4), R(2), Arch (Top Lady)** both couples House around Tops repeat: A&R, pass through, A&R, pass through **Top Ladies** Chain **Contrary (Tops leading with left Side)** All **Repeat all with Contrary leading (left Tops) Sides** 